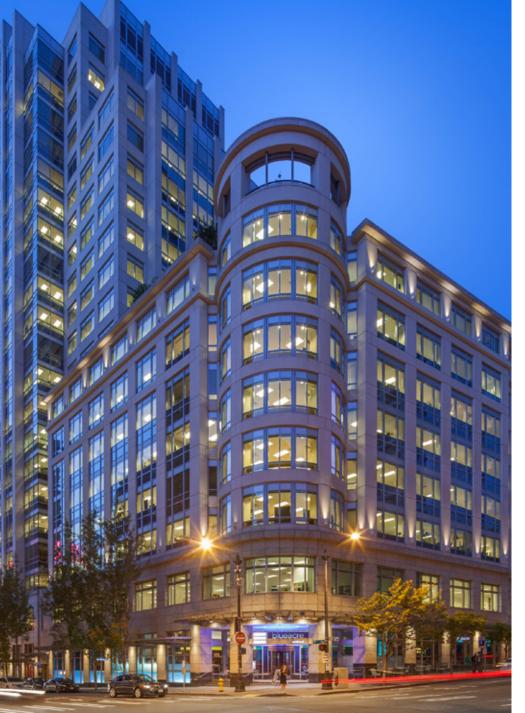

# 1700 Seventh Avenue

RETAIL FOR LEASE

1700 Seventh Avenue, Seattle, WA 98101

#### DOWNTOWN SEATTLE ICONIC RESTAURANT SPACE

1700 Seventh Ave is a generational opportunity for a restauranteur looking to establish the key corner of 7th & Olive as the next prime location for guests to meet, celebrate and dine. Located in Seattle's upscale retail core, surrounded by fine dining restaurants, regionally and nationally-recognized retailers and hotels, the Class A building prominently sits just across the street from the new entrance to the completely redeveloped Pacific Place, one block from Amazon headquarters and a brand new 1300 room Hyatt Regency. The property is also just two blocks from the newly expanded Washington State Convention Center. 5,994 SF to 7,130 SF space AVAILABLE NOW with extensive former restaurant infrastructure. Owner is willing to consider non restaurant uses for the space as well.