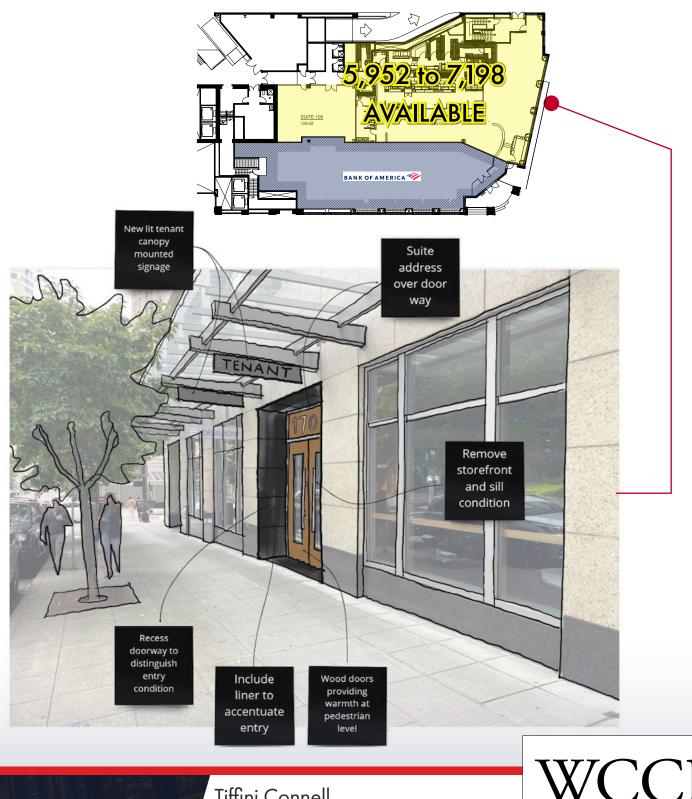

### 5,952 to 7,198 SF AVAILABLE

Available Space

Tiffini Connell Susanna Tran Julie Shizukuishi

(206) 283-5212 www.wccommercialrealty.com

West Coast Commercial Realty

DISCLAIMER: The above information has been secured from sources believed to be reliable, however, no representations are made to its accuracy. Prospective tenants or buyers should consult their professional advisors and conduct their own independent investigation. Site plan and configuration are subject to change. Properties are subject to change in price and/or availability without notice. West Coast Commercial Realty, LLC