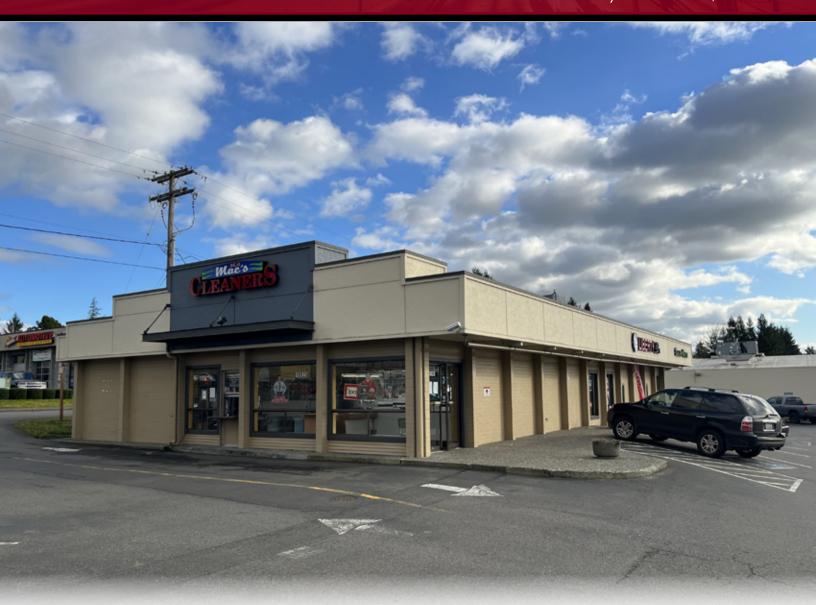

#### THE OPPORTUNITY

Rare End Cap Drive-Thru retail space for lease at the busy intersection of SE Petrovitsky Rd. and 108th Ave SE in Renton. Perfect location for coffee, restaurant, drug store, convenient store, and more. Great in-out access with plenty of parking. Please reach out for more information.

### Retail for Lease-1,800 SF