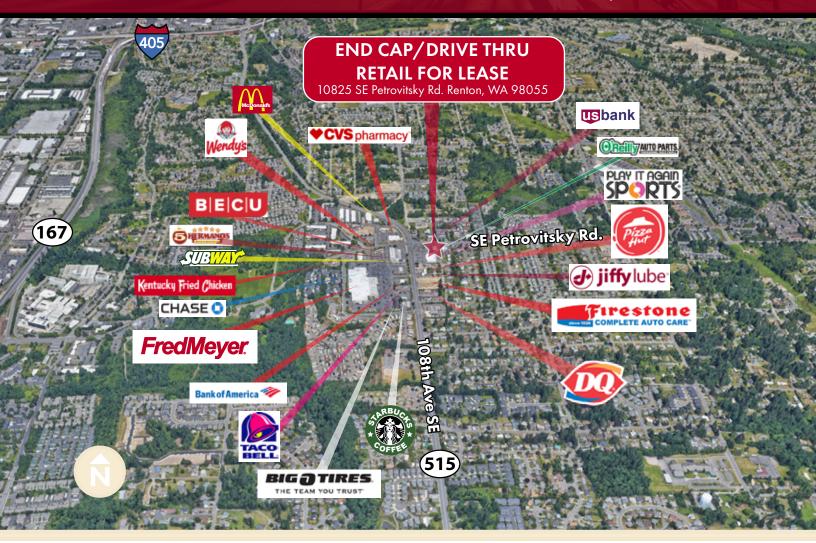

#### THE OPPORTUNITY

Rare End Cap Drive-Thru retail space for lease at the busy intersection of SE Petrovitsky Rd. and 108th Ave SE in Renton. Perfect location for coffee, restaurant, drug store, convenient store, and more. Great in-out access with plenty of parking. Please reach out for more information.

### TRAFFIC COUNTS

29,546 Avg Daily Volume at 108th Ave SE and SE Carr Rd (.05 miles from site)

Tiffini Connell (206) 283-5212 Jonathan Willett www.wccommercialrealty.com

WCCR