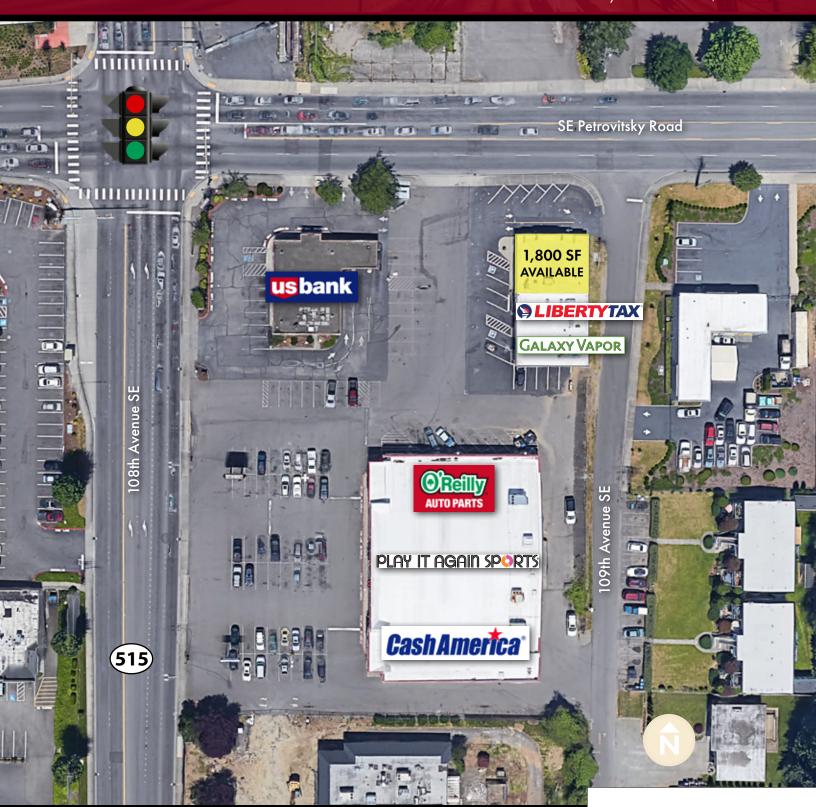

#### THE OPPORTUNITY

Rare End Cap Drive-Thru retail space for lease at the busy intersection of SE Petrovitsky Rd. and 108th Ave SE in Renton. Perfect location for coffee, restaurant, drug store, convenient store, and more. Great in-out access with plenty of parking. Please reach out for more information.

### Retail for Lease-1,800 SF