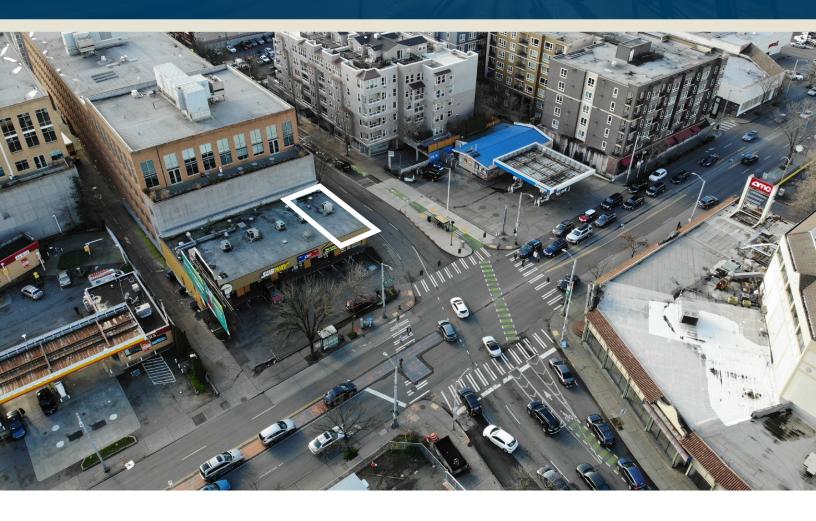

#### THE OPPORTUNITY

Rare retail with parking available at the corner of 45th and Roosevelt. Former Super Supplements, amazing visibility and access. Space can be seen for blocks up Roosevelt. This is a highly desirable and unique location, with 35,900 vehicles per day on Roosevelt way NE and 27,146 vehicles per day on 45th. With the visibility, traffic count and parking this space offers, this is a space you don't want to miss!