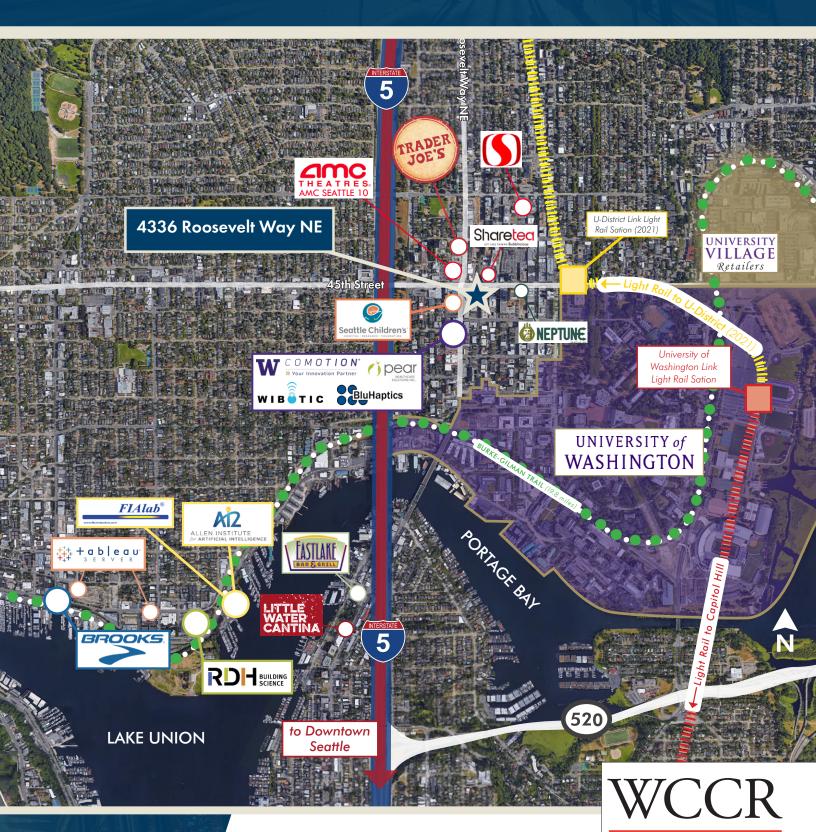

#### THE OPPORTUNITY

Rare retail with parking available at the corner of 45th and Roosevelt. Former Super Supplements, amazing visibility and access. Space can be seen for blocks up Roosevelt. This is a highly desirable and unique location, with 35,900 vehicles per day on Roosevelt way NE and 27,146 vehicles per day on 45th. With the visibility, traffic count and parking this space offers, this is a space you don't want to miss!