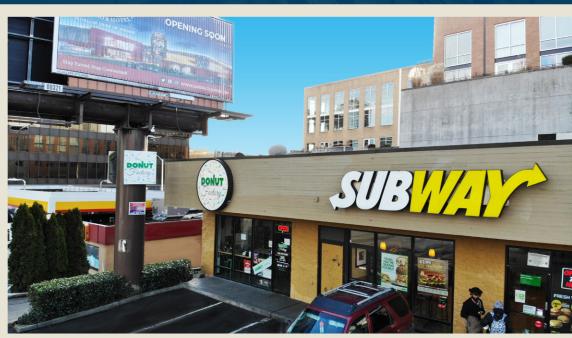

#### THE OPPORTUNITY

Rare retail with parking available at the corner of 45th and Roosevelt. Former Super Supplements, amazing visibility and access. Space can be seen for blocks up Roosevelt. This is a highly desirable and unique location, with 35,900 vehicles per day on Roosevelt way NE and 27,146 vehicles per day on 45th. With the visibility, traffic count and parking this space offers, this is a space you don't want to miss!