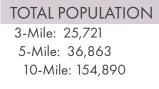

#### DEMOGRAPHICS

TOTAL Q2 2018 EMPLOYEES 3-Mile: 9,397 5-Mile: 10,630 10-Mile: 33,851

AVERAGE HOUSEHOLD INCOME 3-Mile: \$101,437 5-Mile: \$110,290 10-Mile: \$129,429

> DAYTIME POPULATION 3-Mile: 25,518 5-Mile: 30,575 10-Mile: 108,887