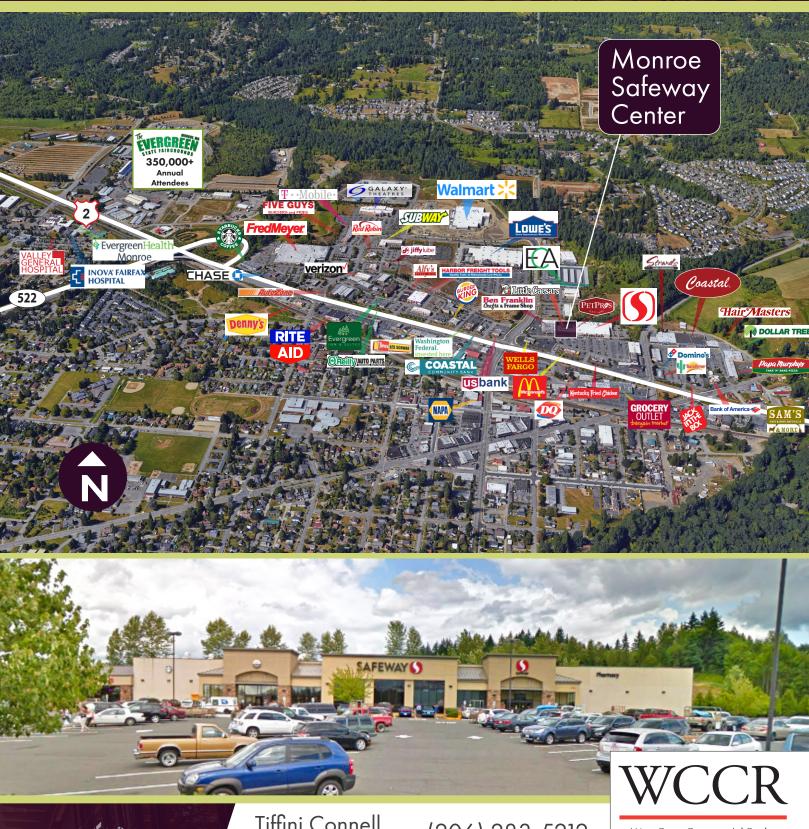

# Monroe Safeway Center

19651 Highway 2 Monroe WA 98272

TO STADHOMISH | ENERETT & 2

522

Monroe's Economic Development Council forecasts 6,000 new residents & 800 new single family homes to be built by 2021.

Monroe

Safeway

TO DUVALL

Center

MONROE