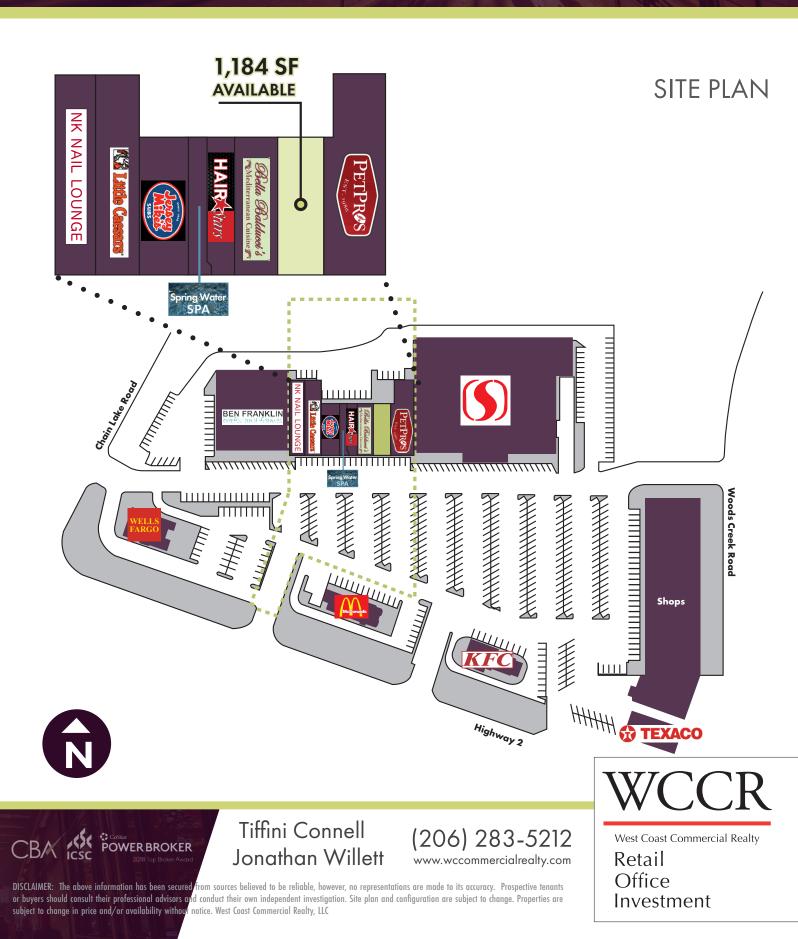

#### THE OPPORTUNITY

The available space is located in Monroe's retail core, directly on Hwy 2, with huge visibility and easy access. Hwy 2 is the main arterial for Monroe and residents and visitors from the secondary trade areas who frequent this established retail destination. Monroe has long been and is now quickly becoming a highly desired bedroom community for the Everett/Seattle/Bellevue corridor urban employees. Hwy 2 is also the main access to the Cascade Loop Scenic Highway with rush hour-like traffic activity on weekends and holidays.