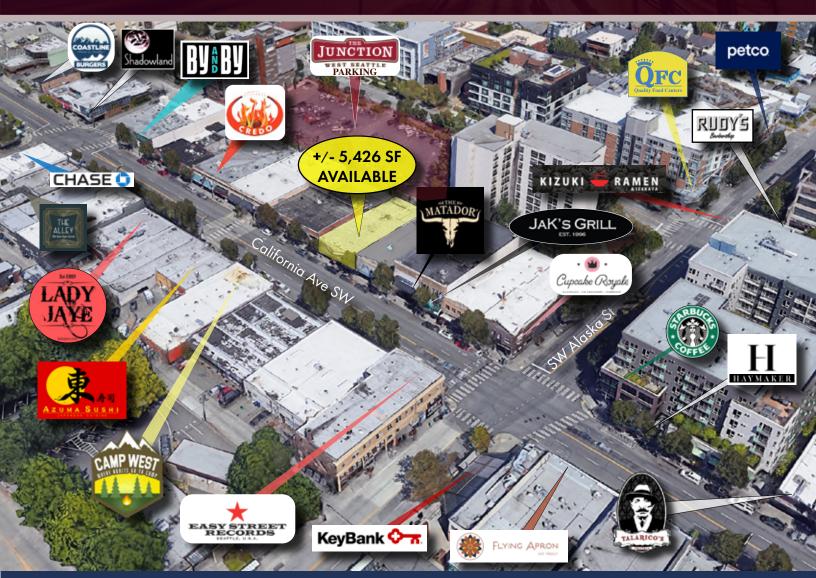

# PRIME, HIGH-EXPOSURE RETAIL SPACE AVAILABLE FOR LEASE IN THE HEART OF THE WEST SEATTLE JUNCTION.

Conveniently located near some of West Seattle's beloved restaurants and retailers including The Matador, Easy Street Records & Café, Talarico's Pizzeria, and Jak's Grill. The space is easily accessible with ample street parking and the Junction parking lot located behind the building. We are seeking strong operators to activate this space and bring a dynamic new concept to this popular California Ave location.

### +/- 5,426 SF AVAILABLE

#### PRIME CALIFORNIA AVENUE RETAIL SPACE IN THE WEST SEATTLE JUNCTION

\*LANDLORD WILLING TO PAINT THE FACADE!