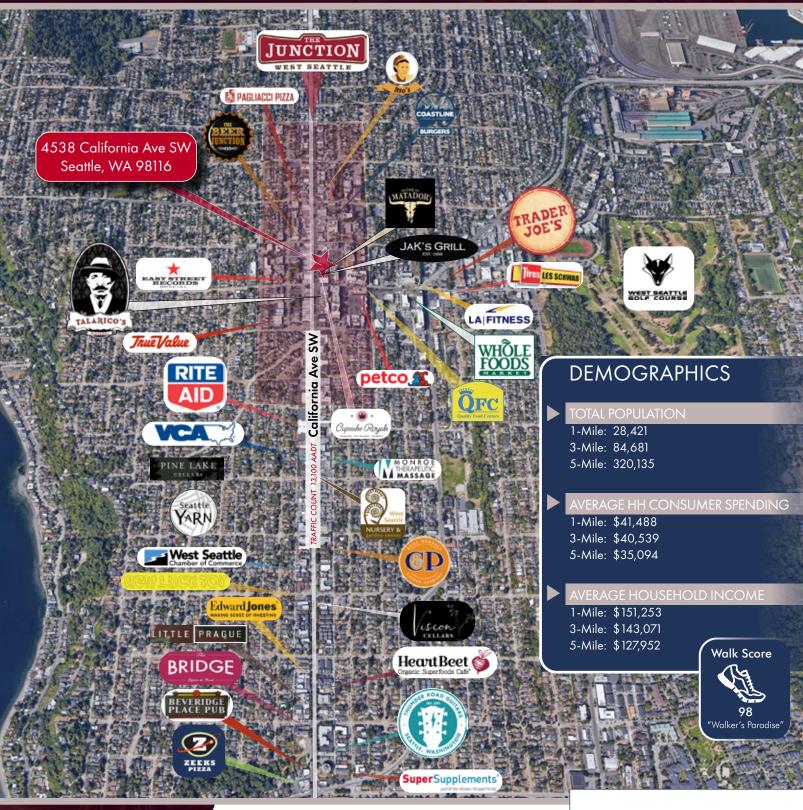

# PRIME, HIGH-EXPOSURE RETAIL SPACE AVAILABLE FOR LEASE IN THE HEART OF THE WEST SEATTLE JUNCTION.

Conveniently located near some of West Seattle's beloved restaurants and retailers including The Matador, Easy Street Records & Café, Talarico's Pizzeria, and Jak's Grill. The space is easily accessible with ample street parking and the Junction parking lot located behind the building. We are seeking strong operators to activate this space and bring a dynamic new concept to this popular California Ave location.