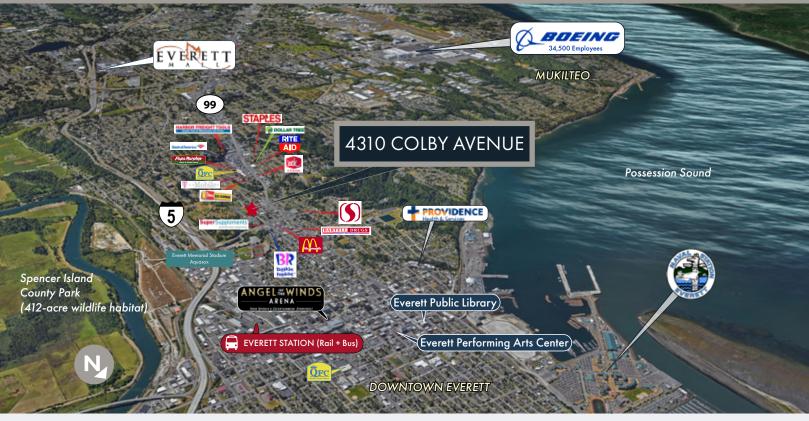

#### **HIGHLIGHTS**

Average Household Income

3 Mile - \$76,990

5 Mile - \$79,973

Easy Access from I-5 and Evergreen Way

Highly Visible Location with over 162,000 vehicles per day at I-5 & 41st Street (.41 miles from site)