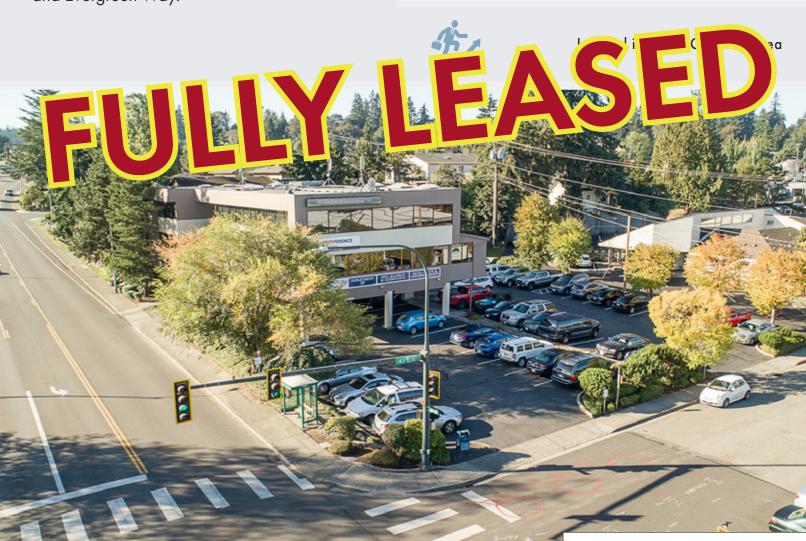

#### THE OPPORTUNITY

Well maintained Medical/Dental threestory office building with elevator and ample surface parking. Highly visible corner with prominent signage on Colby Avenue with close proximity to Interstate-5 and Evergreen Way.