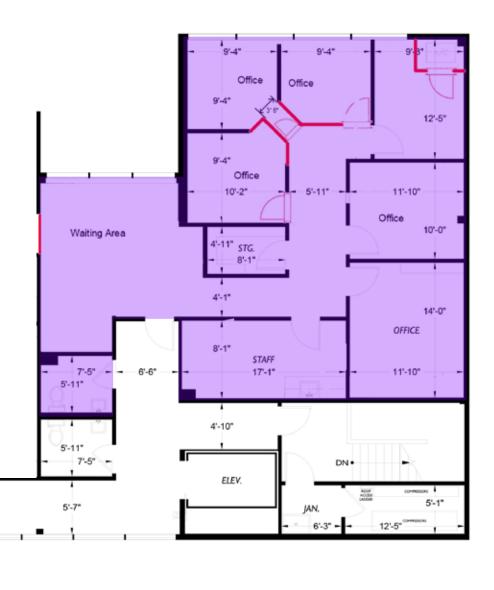

### Office/Dental/Medical Office

4310 Colby Avenue Everett WA 98203

FLOOR PLAN: Suite 300

**Suite 300-**1,808 RSF (Do Not Disturb Tenant)

If the open floor plan does not work for your use, here is an approved ADA compliant plan to enclose the open exam rooms.

**Christian Decker** 

300

WAITING

(206) 283-5212

www.wccommercialrealty.com