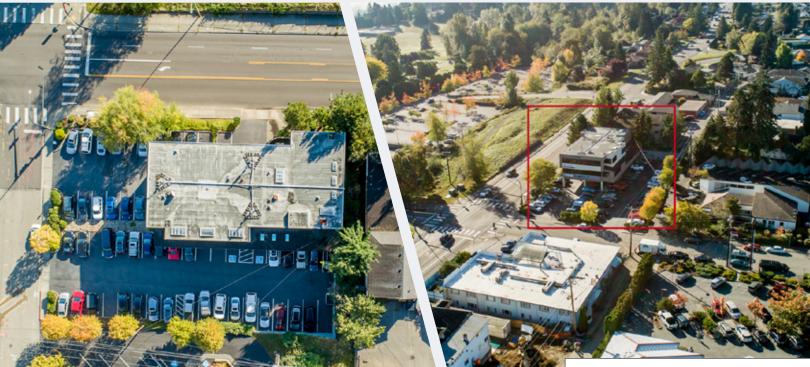

#### THE OPPORTUNITY

Well maintained Medical/Dental threestory office building with elevator and ample surface parking. Highly visible corner with prominent signage on Colby Avenue with close proximity to Interstate-5 and Evergreen Way.