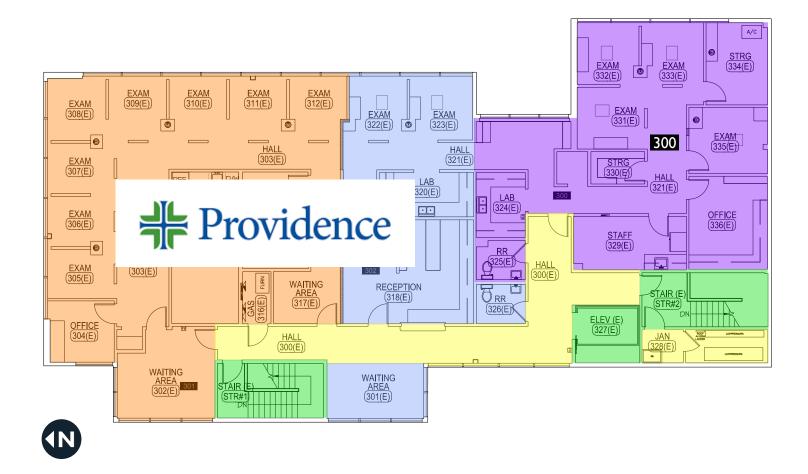

FLOOR PLAN: Third Floor

Suite 300-1,808 RSF (Do Not Disturb Tenant)

**Christian Decker** 

(206) 283-5212 www.wccommercialrealty.com

DISCLAIMER: The above information has been secured from sources believed to be reliable, however, no representations are made to its accuracy. Prospective tenants or buyers should consult their professional advisors and conduct their own independent investigation. Site plan and configuration are subject to change. Properties are subject to change in price and/or availability without notice. West Coast Commercial Realty, LLC

### Office/Dental/Medical Office

4310 Colby Avenue Everett WA 98203

FLOOR PLAN: Suite 300

**Suite 300-**1,808 RSF (Do Not Disturb Tenant)

If the open floor plan does not work for your use, here is an approved ADA compliant plan to enclose the open exam rooms.